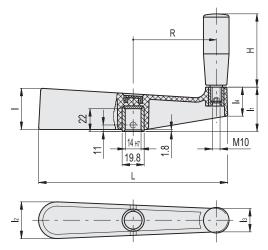

ELESA Original design

| Code  | Description | dH7 | L   | I  | 11 | 12 | 13 | 14 | н  | R  | 52  |
|-------|-------------|-----|-----|----|----|----|----|----|----|----|-----|
| 38901 | METP.170    | 14  | 170 | 37 | 39 | 33 | 21 | 25 | 65 | 74 | 275 |